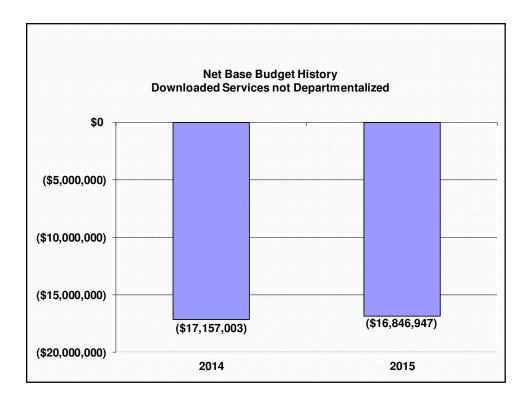

## 2015 Base Budget Non Departmental

| Non Departmental                | Gross         | Rev             | Net             |
|---------------------------------|---------------|-----------------|-----------------|
| Grants & Requisitions           | \$2,930,840   | (\$200,000)     | \$2,730,840     |
| General Revenues                | \$49,500      | (\$144,978,572) | (\$144,929,072) |
| Financial Expenses              | (\$1,952,892) | \$4,938         | (\$1,947,954)   |
| Capital - Admin                 | \$7,989,810   | \$0             | \$7,989,810     |
| Provincial Downloading Services | \$1,485,453   | (\$18,332,400)  | (\$16,846,947)  |
| General Administration          | (\$995,748)   | \$0             | (\$995,748)     |
| Total Non Departmental          | \$9,506,963   | (\$163,506,034) | (\$153,999,071) |