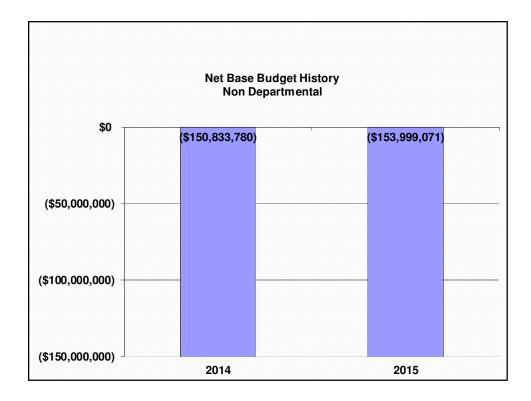

## 2015 Base Budget Non Departmental

| Non Departmental                | Gross         | Rev             | Net             |
|---------------------------------|---------------|-----------------|-----------------|
| Grants & Requisitions           | \$2,930,840   | (\$200,000)     | \$2,730,840     |
| General Revenues                | \$49,500      | (\$144,978,572) | (\$144,929,072) |
| Financial Expenses              | (\$1,952,892) | \$4,938         | (\$1,947,954)   |
| Capital - Admin                 | \$7,989,810   | \$0             | \$7,989,810     |
| Provincial Downloading Services | \$1,485,453   | (\$18,332,400)  | (\$16,846,947)  |
| General Administration          | (\$995,748)   | \$0             | (\$995,748)     |
| Total Non Departmental          | \$9,506,963   | (\$163,506,034) | (\$153,999,071) |