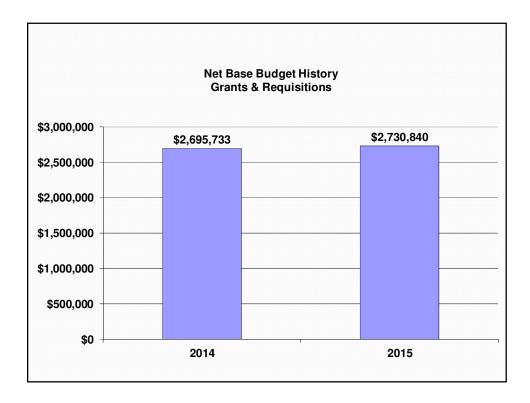

## 2015 Base Budget Non Departmental

| Non Departmental                | Gross         | Rev             | Net             |
|---------------------------------|---------------|-----------------|-----------------|
| Grants & Requisitions           | \$2,930,840   | (\$200,000)     | \$2,730,840     |
| General Revenues                | \$49,500      | (\$144,978,572) | (\$144,929,072) |
| Financial Expenses              | (\$1,952,892) | \$4,938         | (\$1,947,954)   |
| Capital - Admin                 | \$7,989,810   | \$0             | \$7,989,810     |
| Provincial Downloading Services | \$1,485,453   | (\$18,332,400)  | (\$16,846,947)  |
| General Administration          | (\$995,748)   | \$0             | (\$995,748)     |
| Total Non Departmental          | \$9,506,963   | (\$163,506,034) | (\$153,999,071) |