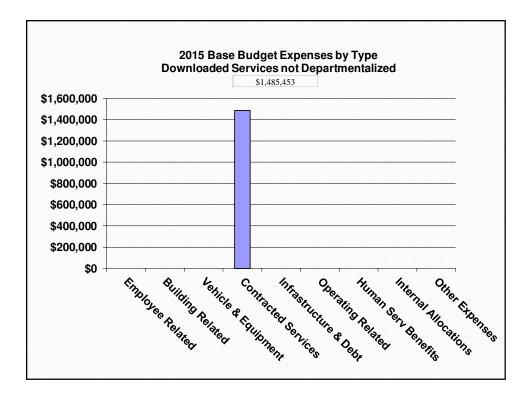

## 2015 Base Budget Non Departmental

| Non Departmental                | Gross         | Rev             | Net             |
|---------------------------------|---------------|-----------------|-----------------|
| Grants & Requisitions           | \$2,930,840   | (\$200,000)     | \$2,730,840     |
| General Revenues                | \$49,500      | (\$144,978,572) | (\$144,929,072) |
| Financial Expenses              | (\$1,952,892) | \$4,938         | (\$1,947,954)   |
| Capital - Admin                 | \$7,989,810   | \$0             | \$7,989,810     |
| Provincial Downloading Services | \$1,485,453   | (\$18,332,400)  | (\$16,846,947)  |
| General Administration          | (\$995,748)   | \$0             | (\$995,748)     |
| Total Non Departmental          | \$9,506,963   | (\$163,506,034) | (\$153,999,071) |