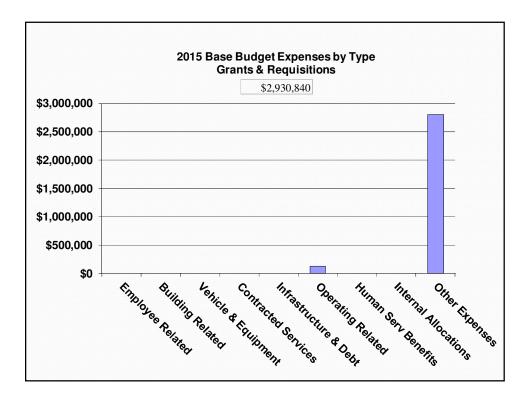

## 2015 Base Budget Non Departmental

| Non Departmental                | Gross         | Rev             | Net             |
|---------------------------------|---------------|-----------------|-----------------|
| Grants & Requisitions           | \$2,930,840   | (\$200,000)     | \$2,730,840     |
| General Revenues                | \$49,500      | (\$144,978,572) | (\$144,929,072) |
| Financial Expenses              | (\$1,952,892) | \$4,938         | (\$1,947,954)   |
| Capital - Admin                 | \$7,989,810   | \$0             | \$7,989,810     |
| Provincial Downloading Services | \$1,485,453   | (\$18,332,400)  | (\$16,846,947)  |
| General Administration          | (\$995,748)   | \$0             | (\$995,748)     |
| Total Non Departmental          | \$9,506,963   | (\$163,506,034) | (\$153,999,071) |

|                   | - |                           |
|-------------------|---|---------------------------|
| Net<br>\$2,730,84 |   | <br>Grants & Requisitions |

| 2015 Base Budget |          |                 |                 |
|------------------|----------|-----------------|-----------------|
| General Revenues |          |                 |                 |
|                  |          |                 |                 |
|                  | Gross    | Rev             | Net             |
| General Revenues | \$49,500 | (\$144,978,572) | (\$144,929,072) |