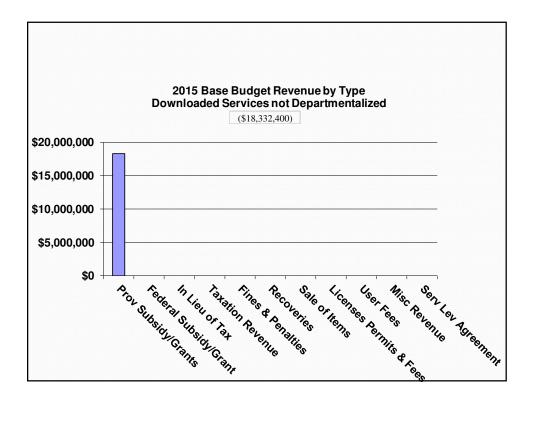

## 2015 Base Budget Non Departmental

| Non Departmental                | Gross         | Rev             | Net             |
|---------------------------------|---------------|-----------------|-----------------|
| Grants & Requisitions           | \$2,930,840   | (\$200,000)     | \$2,730,840     |
| General Revenues                | \$49,500      | (\$144,978,572) | (\$144,929,072) |
| Financial Expenses              | (\$1,952,892) | \$4,938         | (\$1,947,954)   |
| Capital - Admin                 | \$7,989,810   | \$0             | \$7,989,810     |
| Provincial Downloading Services | \$1,485,453   | (\$18,332,400)  | (\$16,846,947)  |
| General Administration          | (\$995,748)   | \$0             | (\$995,748)     |
| Total Non Departmental          | \$9,506,963   | (\$163,506,034) | (\$153,999,071) |