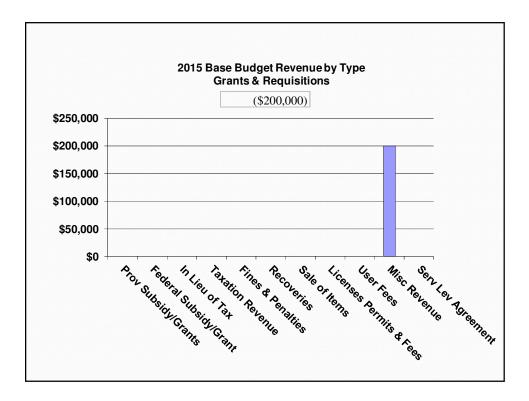

## 2015 Base Budget Non Departmental

| Non Departmental                | Gross         | Rev             | Net             |
|---------------------------------|---------------|-----------------|-----------------|
| Grants & Requisitions           | \$2,930,840   | (\$200,000)     | \$2,730,840     |
| General Revenues                | \$49,500      | (\$144,978,572) | (\$144,929,072) |
| Financial Expenses              | (\$1,952,892) | \$4,938         | (\$1,947,954)   |
| Capital - Admin                 | \$7,989,810   | \$0             | \$7,989,810     |
| Provincial Downloading Services | \$1,485,453   | (\$18,332,400)  | (\$16,846,947)  |
| General Administration          | (\$995,748)   | \$0             | (\$995,748)     |
| Total Non Departmental          | \$9,506,963   | (\$163,506,034) | (\$153,999,071) |

|                   | - |                           |
|-------------------|---|---------------------------|
| Net<br>\$2,730,84 |   | <br>Grants & Requisitions |

| 2015 Base Budget |          |                 |                 |
|------------------|----------|-----------------|-----------------|
| General Revenues |          |                 |                 |
|                  |          |                 |                 |
|                  | Gross    | Rev             | Net             |
| General Revenues | \$49,500 | (\$144,978,572) | (\$144,929,072) |