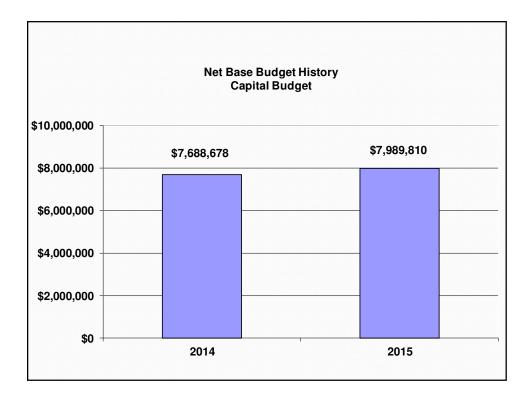

| 2015 Base Budget |             |     |             |
|------------------|-------------|-----|-------------|
| Capital Division |             |     |             |
|                  |             |     |             |
|                  |             |     |             |
| 1                | Gross       | Rev | Net         |
| Capital - Admin  | \$7,989,810 | \$0 | \$7,989,810 |