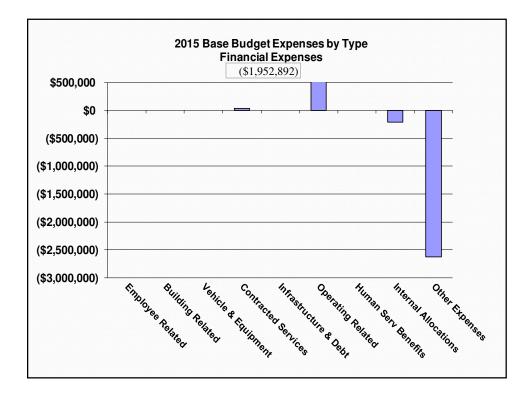

| 2015 Base Budget   |                               |                       |                          |
|--------------------|-------------------------------|-----------------------|--------------------------|
| Financial Expenses |                               |                       |                          |
|                    |                               |                       |                          |
|                    |                               |                       |                          |
|                    | C                             | D                     | Nat                      |
| Financial Expenses | <b>Gross</b><br>(\$1,952,892) | <b>Rev</b><br>\$4,938 | <b>Net</b> (\$1,947,954) |
| Financial Expenses |                               |                       |                          |
| Financial Expenses |                               |                       |                          |