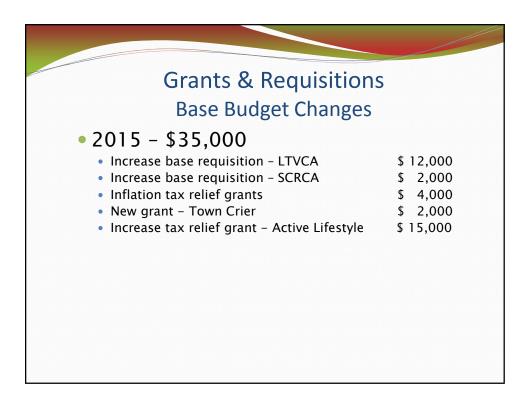

## 2015 Base Budget Non Departmental

| Non Departmental                | Gross         | Rev             | Net             |
|---------------------------------|---------------|-----------------|-----------------|
| Grants & Requisitions           | \$2,930,840   | (\$200,000)     | \$2,730,840     |
| General Revenues                | \$49,500      | (\$144,978,572) | (\$144,929,072) |
| Financial Expenses              | (\$1,952,892) | \$4,938         | (\$1,947,954)   |
| Capital - Admin                 | \$7,989,810   | \$0             | \$7,989,810     |
| Provincial Downloading Services | \$1,485,453   | (\$18,332,400)  | (\$16,846,947)  |
| General Administration          | (\$995,748)   | \$0             | (\$995,748)     |
| Total Non Departmental          | \$9,506,963   | (\$163,506,034) | (\$153,999,071) |