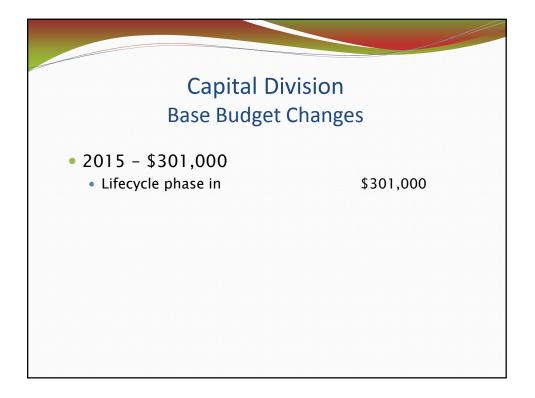

| D                     | Nat                      |
| Financial Expenses | <b>Gross</b><br>(\$1,952,892) | <b>Rev</b><br>\$4,938 | <b>Net</b> (\$1,947,954) |
| Financial Expenses |                               |                       |                          |
| Financial Expenses |                               |                       |                          |











| 2015 Base Budget |             |     |             |
|------------------|-------------|-----|-------------|
| Capital Division |             |     |             |
|                  |             |     |             |
|                  |             |     |             |
| 1                | Gross       | Rev | Net         |
| Capital - Admin  | \$7,989,810 | \$0 | \$7,989,810 |