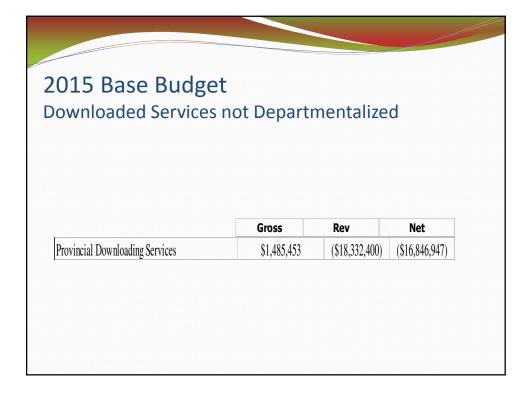

## 2015 Base Budget Non Departmental

| Non Departmental                | Gross         | Rev             | Net             |
|---------------------------------|---------------|-----------------|-----------------|
| Grants & Requisitions           | \$2,930,840   | (\$200,000)     | \$2,730,840     |
| General Revenues                | \$49,500      | (\$144,978,572) | (\$144,929,072) |
| Financial Expenses              | (\$1,952,892) | \$4,938         | (\$1,947,954)   |
| Capital - Admin                 | \$7,989,810   | \$0             | \$7,989,810     |
| Provincial Downloading Services | \$1,485,453   | (\$18,332,400)  | (\$16,846,947)  |
| General Administration          | (\$995,748)   | \$0             | (\$995,748)     |
| Total Non Departmental          | \$9,506,963   | (\$163,506,034) | (\$153,999,071) |