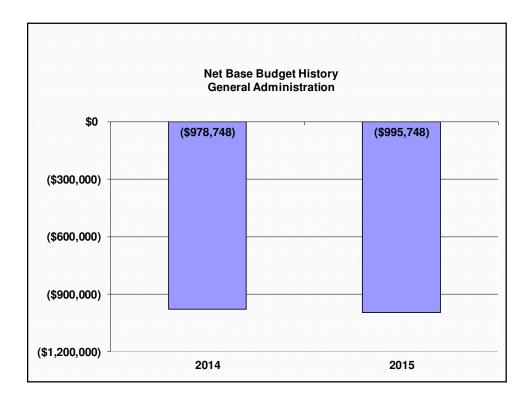

## 2015 Base Budget Non Departmental

| Non Departmental                | Gross         | Rev             | Net             |
|---------------------------------|---------------|-----------------|-----------------|
| Grants & Requisitions           | \$2,930,840   | (\$200,000)     | \$2,730,840     |
| General Revenues                | \$49,500      | (\$144,978,572) | (\$144,929,072) |
| Financial Expenses              | (\$1,952,892) | \$4,938         | (\$1,947,954)   |
| Capital - Admin                 | \$7,989,810   | \$0             | \$7,989,810     |
| Provincial Downloading Services | \$1,485,453   | (\$18,332,400)  | (\$16,846,947)  |
| General Administration          | (\$995,748)   | \$0             | (\$995,748)     |
| Total Non Departmental          | \$9,506,963   | (\$163,506,034) | (\$153,999,071) |