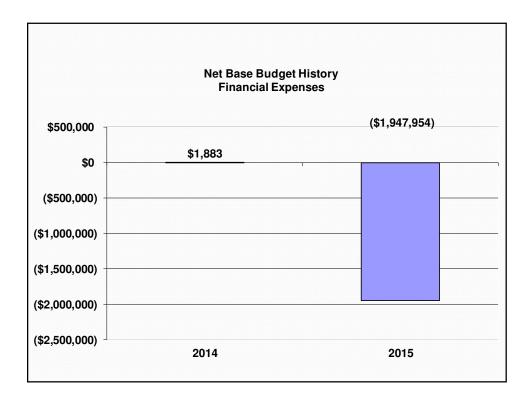

| 2015 Base Budget   |                               |                       |                          |
|--------------------|-------------------------------|-----------------------|--------------------------|
| Financial Expenses |                               |                       |                          |
|                    |                               |                       |                          |
|                    |                               |                       |                          |
|                    | C                             | D                     | Nat                      |
| Financial Expenses | <b>Gross</b><br>(\$1,952,892) | <b>Rev</b><br>\$4,938 | <b>Net</b> (\$1,947,954) |
| Financial Expenses |                               |                       |                          |
| Financial Expenses |                               |                       |                          |