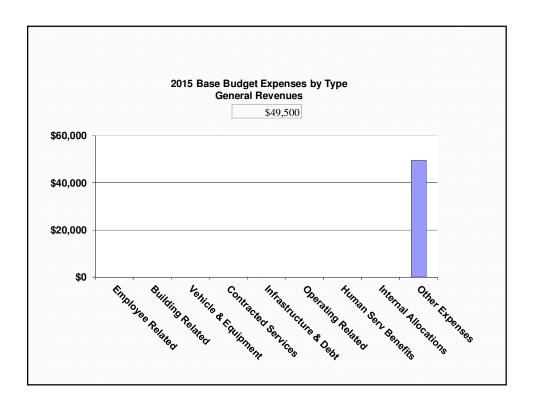

|                   | - |                           |
|-------------------|---|---------------------------|
| Net<br>\$2,730,84 |   | <br>Grants & Requisitions |

| 2015 Base Budget |          |                 |                 |
|------------------|----------|-----------------|-----------------|
| General Revenues |          |                 |                 |
|                  |          |                 |                 |
|                  | Gross    | Rev             | Net             |
| General Revenues | \$49,500 | (\$144,978,572) | (\$144,929,072) |