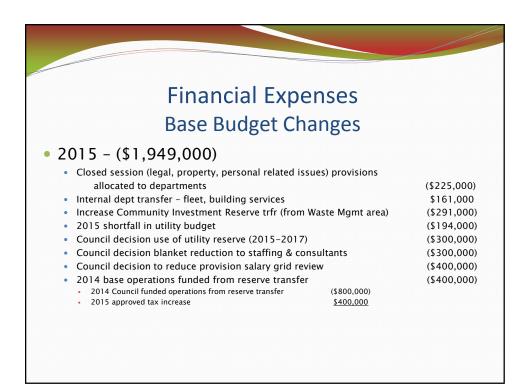

| 2015 Base Budget   |                               |                       |                          |
|--------------------|-------------------------------|-----------------------|--------------------------|
| Financial Expenses |                               |                       |                          |
|                    |                               |                       |                          |
|                    |                               |                       |                          |
|                    | C                             | D                     | Nat                      |
| Financial Expenses | <b>Gross</b><br>(\$1,952,892) | <b>Rev</b><br>\$4,938 | <b>Net</b> (\$1,947,954) |
| Financial Expenses |                               |                       |                          |
| Financial Expenses |                               |                       |                          |