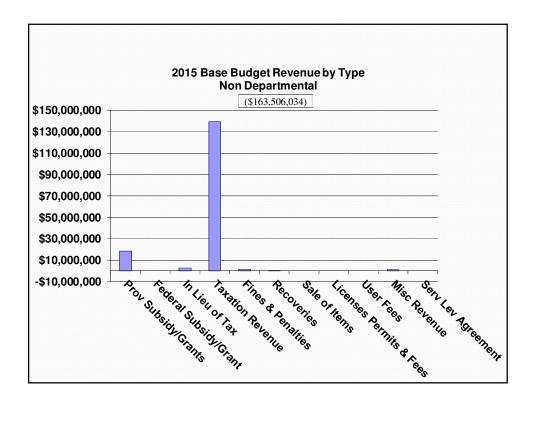

## 2015 Base Budget Non Departmental

| Non Departmental                | Gross         | Rev             | Net             |
|---------------------------------|---------------|-----------------|-----------------|
| Grants & Requisitions           | \$2,930,840   | (\$200,000)     | \$2,730,840     |
| General Revenues                | \$49,500      | (\$144,978,572) | (\$144,929,072) |
| Financial Expenses              | (\$1,952,892) | \$4,938         | (\$1,947,954)   |
| Capital - Admin                 | \$7,989,810   | \$0             | \$7,989,810     |
| Provincial Downloading Services | \$1,485,453   | (\$18,332,400)  | (\$16,846,947)  |
| General Administration          | (\$995,748)   | \$0             | (\$995,748)     |
| Total Non Departmental          | \$9,506,963   | (\$163,506,034) | (\$153,999,071) |

|                   | - |                           |
|-------------------|---|---------------------------|
| Net<br>\$2,730,84 |   | <br>Grants & Requisitions |

| 2015 Base Budget |          |                 |                 |
|------------------|----------|-----------------|-----------------|
| General Revenues |          |                 |                 |
|                  |          |                 |                 |
|                  | Gross    | Rev             | Net             |
| General Revenues | \$49,500 | (\$144,978,572) | (\$144,929,072) |