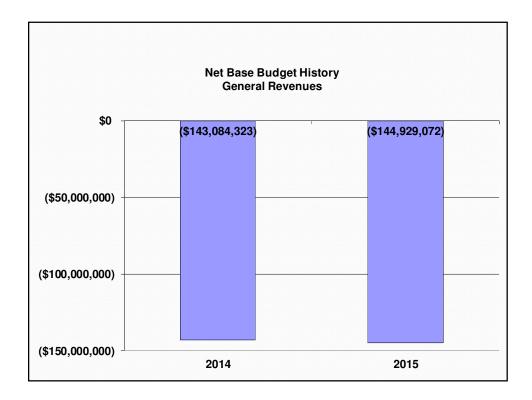

|                   | - |                           |
|-------------------|---|---------------------------|
| Net<br>\$2,730,84 |   | <br>Grants & Requisitions |

| 2015 Base Budget |          |                 |                 |
|------------------|----------|-----------------|-----------------|
| General Revenues |          |                 |                 |
|                  |          |                 |                 |
|                  | Gross    | Rev             | Net             |
| General Revenues | \$49,500 | (\$144,978,572) | (\$144,929,072) |