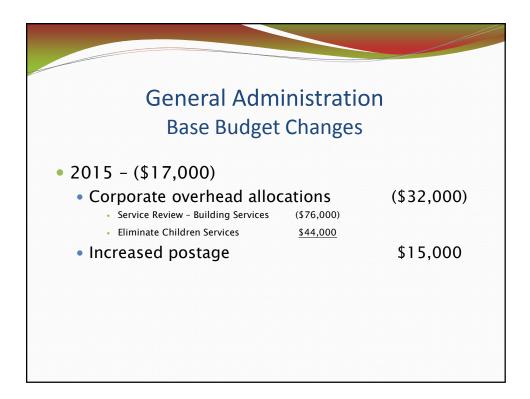

## 2015 Base Budget Non Departmental

| Non Departmental                | Gross         | Rev             | Net             |
|---------------------------------|---------------|-----------------|-----------------|
| Grants & Requisitions           | \$2,930,840   | (\$200,000)     | \$2,730,840     |
| General Revenues                | \$49,500      | (\$144,978,572) | (\$144,929,072) |
| Financial Expenses              | (\$1,952,892) | \$4,938         | (\$1,947,954)   |
| Capital - Admin                 | \$7,989,810   | \$0             | \$7,989,810     |
| Provincial Downloading Services | \$1,485,453   | (\$18,332,400)  | (\$16,846,947)  |
| General Administration          | (\$995,748)   | \$0             | (\$995,748)     |
| Total Non Departmental          | \$9,506,963   | (\$163,506,034) | (\$153,999,071) |