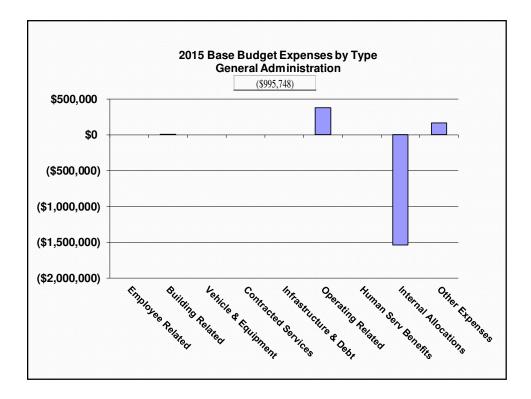

## 2015 Base Budget Non Departmental

| Non Departmental                | Gross         | Rev             | Net             |
|---------------------------------|---------------|-----------------|-----------------|
| Grants & Requisitions           | \$2,930,840   | (\$200,000)     | \$2,730,840     |
| General Revenues                | \$49,500      | (\$144,978,572) | (\$144,929,072) |
| Financial Expenses              | (\$1,952,892) | \$4,938         | (\$1,947,954)   |
| Capital - Admin                 | \$7,989,810   | \$0             | \$7,989,810     |
| Provincial Downloading Services | \$1,485,453   | (\$18,332,400)  | (\$16,846,947)  |
| General Administration          | (\$995,748)   | \$0             | (\$995,748)     |
| Total Non Departmental          | \$9,506,963   | (\$163,506,034) | (\$153,999,071) |