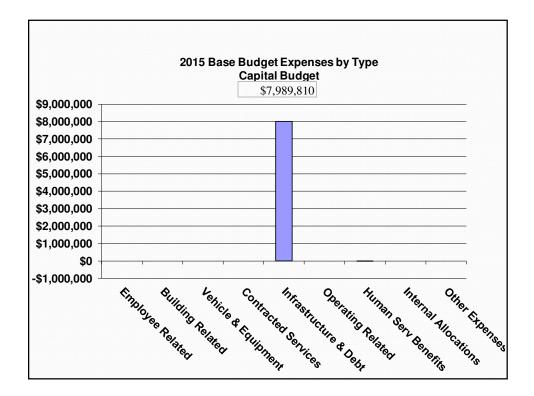

| 2015 Base Budget |             |     |             |
|------------------|-------------|-----|-------------|
| Capital Division |             |     |             |
|                  |             |     |             |
|                  |             |     |             |
| 1                | Gross       | Rev | Net         |
| Capital - Admin  | \$7,989,810 | \$0 | \$7,989,810 |