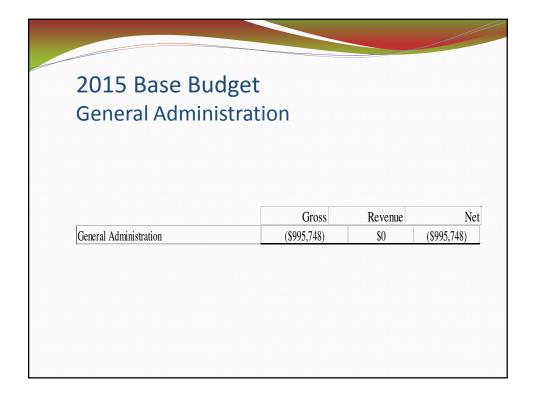

## 2015 Base Budget Non Departmental

| Non Departmental                | Gross         | Rev             | Net             |
|---------------------------------|---------------|-----------------|-----------------|
| Grants & Requisitions           | \$2,930,840   | (\$200,000)     | \$2,730,840     |
| General Revenues                | \$49,500      | (\$144,978,572) | (\$144,929,072) |
| Financial Expenses              | (\$1,952,892) | \$4,938         | (\$1,947,954)   |
| Capital - Admin                 | \$7,989,810   | \$0             | \$7,989,810     |
| Provincial Downloading Services | \$1,485,453   | (\$18,332,400)  | (\$16,846,947)  |
| General Administration          | (\$995,748)   | \$0             | (\$995,748)     |
| Total Non Departmental          | \$9,506,963   | (\$163,506,034) | (\$153,999,071) |