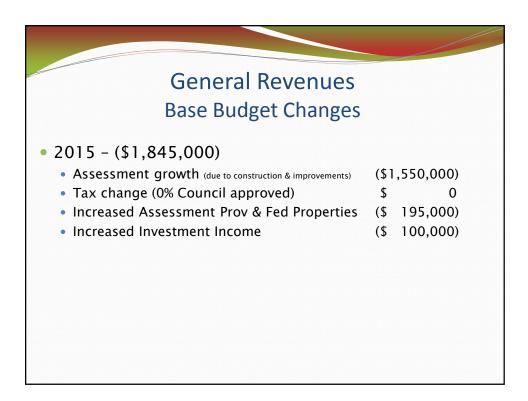

|                   | - |                           |
|-------------------|---|---------------------------|
| Net<br>\$2,730,84 |   | <br>Grants & Requisitions |

| 2015 Base Budget |          |                 |                 |
|------------------|----------|-----------------|-----------------|
| General Revenues |          |                 |                 |
|                  |          |                 |                 |
|                  | Gross    | Rev             | Net             |
| General Revenues | \$49,500 | (\$144,978,572) | (\$144,929,072) |