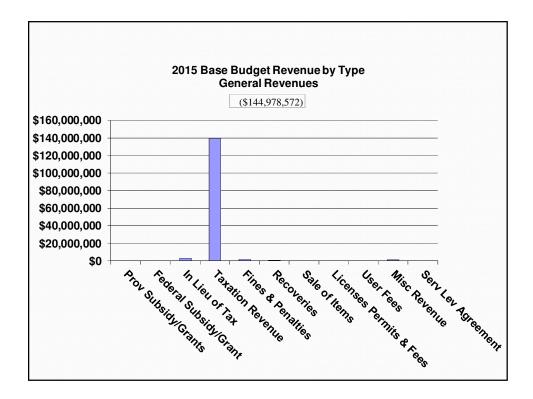

|                   | - |                           |
|-------------------|---|---------------------------|
| Net<br>\$2,730,84 |   | <br>Grants & Requisitions |

| 2015 Base Budget |          |                 |                 |
|------------------|----------|-----------------|-----------------|
| General Revenues |          |                 |                 |
|                  |          |                 |                 |
|                  | Gross    | Rev             | Net             |
| General Revenues | \$49,500 | (\$144,978,572) | (\$144,929,072) |