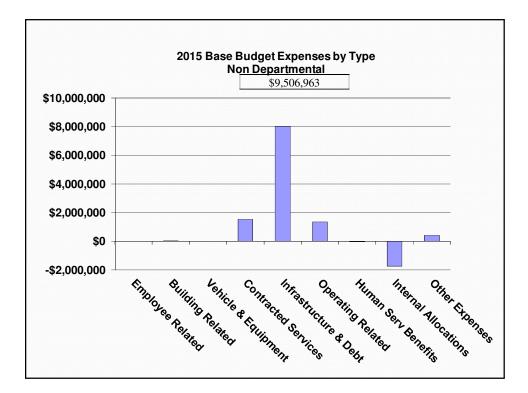

## 2015 Base Budget Non Departmental

| Non Departmental                | Gross         | Rev             | Net             |
|---------------------------------|---------------|-----------------|-----------------|
| Grants & Requisitions           | \$2,930,840   | (\$200,000)     | \$2,730,840     |
| General Revenues                | \$49,500      | (\$144,978,572) | (\$144,929,072) |
| Financial Expenses              | (\$1,952,892) | \$4,938         | (\$1,947,954)   |
| Capital - Admin                 | \$7,989,810   | \$0             | \$7,989,810     |
| Provincial Downloading Services | \$1,485,453   | (\$18,332,400)  | (\$16,846,947)  |
| General Administration          | (\$995,748)   | \$0             | (\$995,748)     |
| Total Non Departmental          | \$9,506,963   | (\$163,506,034) | (\$153,999,071) |