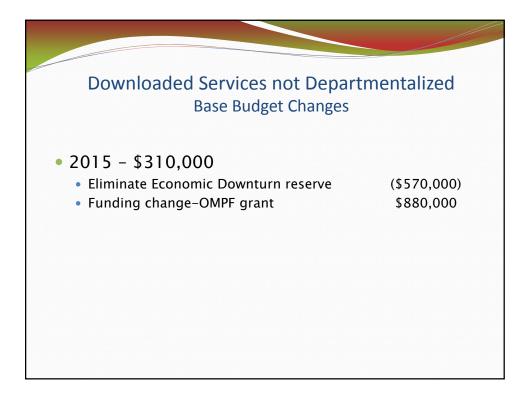

## 2015 Base Budget Non Departmental

| Non Departmental                | Gross         | Rev             | Net             |
|---------------------------------|---------------|-----------------|-----------------|
| Grants & Requisitions           | \$2,930,840   | (\$200,000)     | \$2,730,840     |
| General Revenues                | \$49,500      | (\$144,978,572) | (\$144,929,072) |
| Financial Expenses              | (\$1,952,892) | \$4,938         | (\$1,947,954)   |
| Capital - Admin                 | \$7,989,810   | \$0             | \$7,989,810     |
| Provincial Downloading Services | \$1,485,453   | (\$18,332,400)  | (\$16,846,947)  |
| General Administration          | (\$995,748)   | \$0             | (\$995,748)     |
| Total Non Departmental          | \$9,506,963   | (\$163,506,034) | (\$153,999,071) |