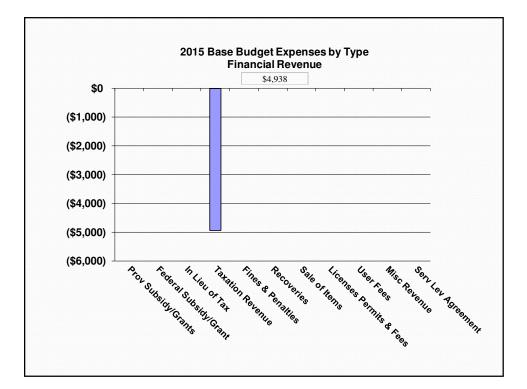

| 2015 Base Budget   |                               |                       |                          |
|--------------------|-------------------------------|-----------------------|--------------------------|
| Financial Expenses |                               |                       |                          |
|                    |                               |                       |                          |
|                    |                               |                       |                          |
|                    | C                             | D                     | Nat                      |
| Financial Expenses | <b>Gross</b><br>(\$1,952,892) | <b>Rev</b><br>\$4,938 | <b>Net</b> (\$1,947,954) |
| Financial Expenses |                               |                       |                          |
| Financial Expenses |                               |                       |                          |